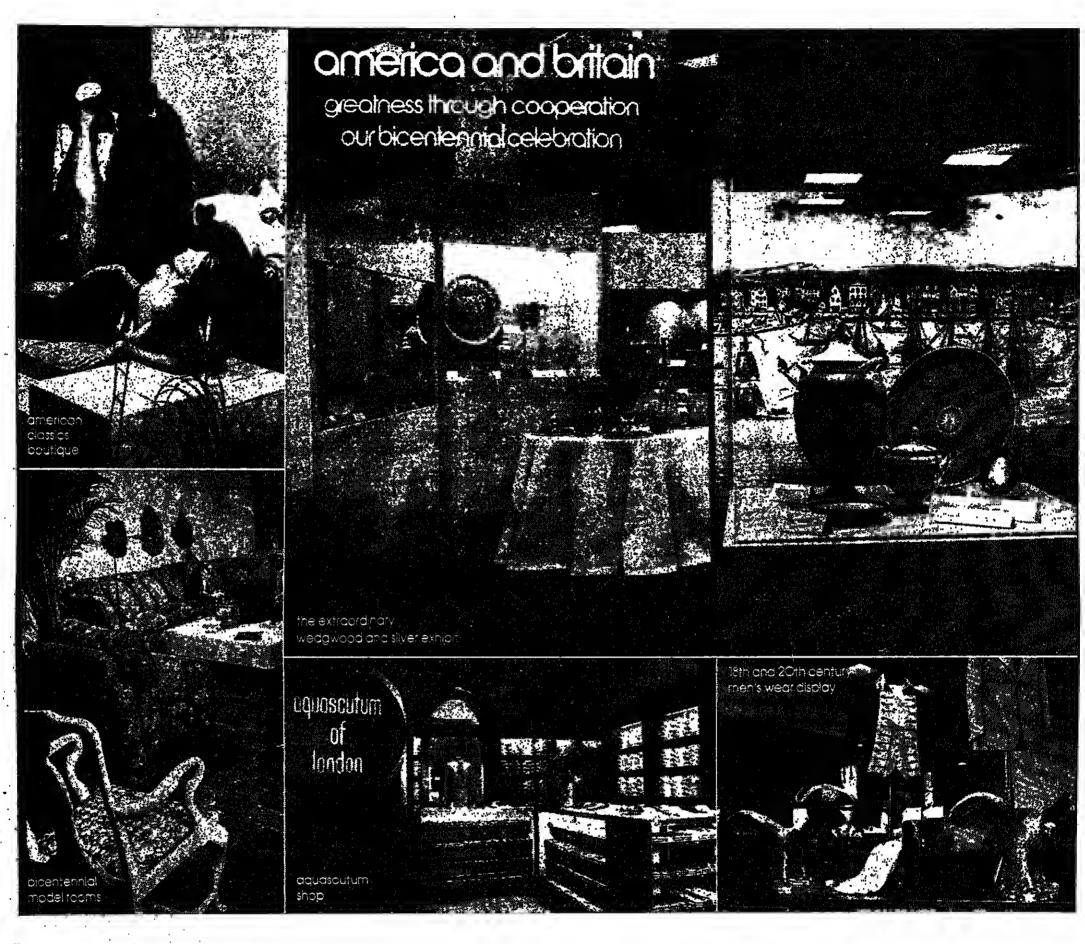

may be obtoined at ic desk, main lobby, lations headquarters. A.M. to 4:45 P.M. blooming dales is pleased to invite you to come see the new collections and exhibits specially prepared to celebrate the royal visit of Her Majesty Queen Elizabeth II and His Royal Highness The Prince Philip, Duke of Edinburgh,

We were most honored by the royal visit and we now invite you. to come view the special windows, the new Aquascutum Shop, the extraordinary Wedgwood and silver collections and more all assembled for this memorable occasion.

On the Fourth Floor. A breathtaking special exhibition of Wedgwood, silver, rore historical documents ond artifacts. The extroordinary Byron Born collection of 18th century Wedgwood never before on public view. Many limited edition pieces of Wedgwood expressly commissioned by Bloomingdale's to commemorate our nation's bicentennial and the visit of Her Majesty Queen Elizabeth II. A bust of George Washington, one of ten limited edition replicas in black basalt of the 18th century original by Houdon. A collection of 17th and 18th century antique silver on loon from the New York Historical Society including the first English silver coins minted in America, 1652. The famous Paul Revere Liberty Bowl of sterling silver, a limited edition reproduction, the first of which was presented to the Queen. The entire display, presented against a backdrop of historical American flags and original documents of the Revolutionary period.

On the Fifth Floor. Our brilliantly conceived model rooms. Part of "Red White and Bloominadale's". aur bicentennial celebration. Reproduction furniture displayed with the antique originals that inspired the designs. The Blue Sitting Room: Leather-covered table and desk inspired by an original British military campaign chest. The Red Dining Room: Details Inspired by Chippendale fretwork. And the Red, White and Blue living room, the classic Portsmouth Square collection, American reproductions inspired by 18th and 19th century English designs.

On the Third Floor. The American Classics boutique. A preview of fall fashion by our great American designers - Ralph Lauren, Calvin Klein, and Donna Karon and Louis Del Olio for Anne Klein and Co. And the newest fall fashions for young people, too – from kindergarten through college.

On the First Floor. The brand new-Aquoscutum Shop. Our complete collection of Aquascutum shirts and ties. And, nearby, a special selection of men's leather goods, olso by Aquascutum. All created exclusively for Bloomingdole's.

Also on the First Floor. A display of 18th century menswear shoulder to shoulder with the styles of today. A highlight: the uniforms of British and American officers, 1776.

And don't miss our window displays oil oround the block. Every one o special tribute to this occosion. On Lexington Avenue, the best and newest in American and British fashlon - Ralph Lauren, Calvin Klein, Anne Klein, Aquascutum - agoinst backgrounds of photo murols reproduced from the American Painting collection of the Metropolitan Musuem of Art.